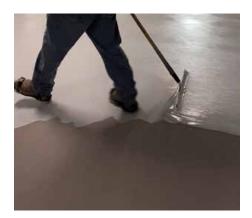

# Fast Return To Service For Traffic Surfaces

When you want a quality product and a fast turnaround is a requirement then look no further than Neogard Ruturn to Service (RTS) systems.

From the fast cure primer through the Elastomeric intermediate layers to the topcoat and marking products. Neogard systems offer versatility including aggregates and agents for clean-up.

#### **Neogard RTS**

Coating systems use PUMA technology, which provides excellent elongation for crack bridging and flexibility without the need for reinforcing fabric. These systems provide outstanding durability and abrasion resistance in the toughest service conditions.

Neogard RTS systems also offer very fast return to service. They can be installed in temperatures as low as 20°F/-6°C, and are ready for service one hour after installation. They are ideal for the toughest application conditions and projects which require fast turnaround.