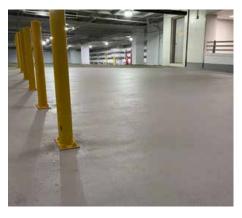

#### Traffic Coatings

- Loading Docks
- Entrance/Exit Areas In
- Garages
- Ramps
- Terraces
- Balconies
- Heavy Turn Areas
- Stadiums
- Walkways

You can find Neogard coatings in Major Stadiums and Arenas, Office Buildings, Universities, Hospitals, Hotels and Casinos, Airports and Hangers, Government Facilities, Manufacturing Plants and more.